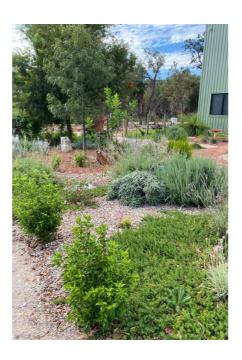

## BANJUP FIRE STATION

The multi million dollar upgrade of the Banjup Fire Station gave the City of Cockburn the perfect opportunity to engage the Forever Project to design and install WA's first FireWise Demo garden at a Community Fire Station. The landscape features 4 of the most popular garden themes in Australia, all created with FireWise plants and a suite of locally produced recycled construction and demolition waste as the mulch and path mediums. The site includes educational signage and will feature in house proposed training and education activities by The City and DFES. As such it is a world class example of what can be achieved at such an important community asset.