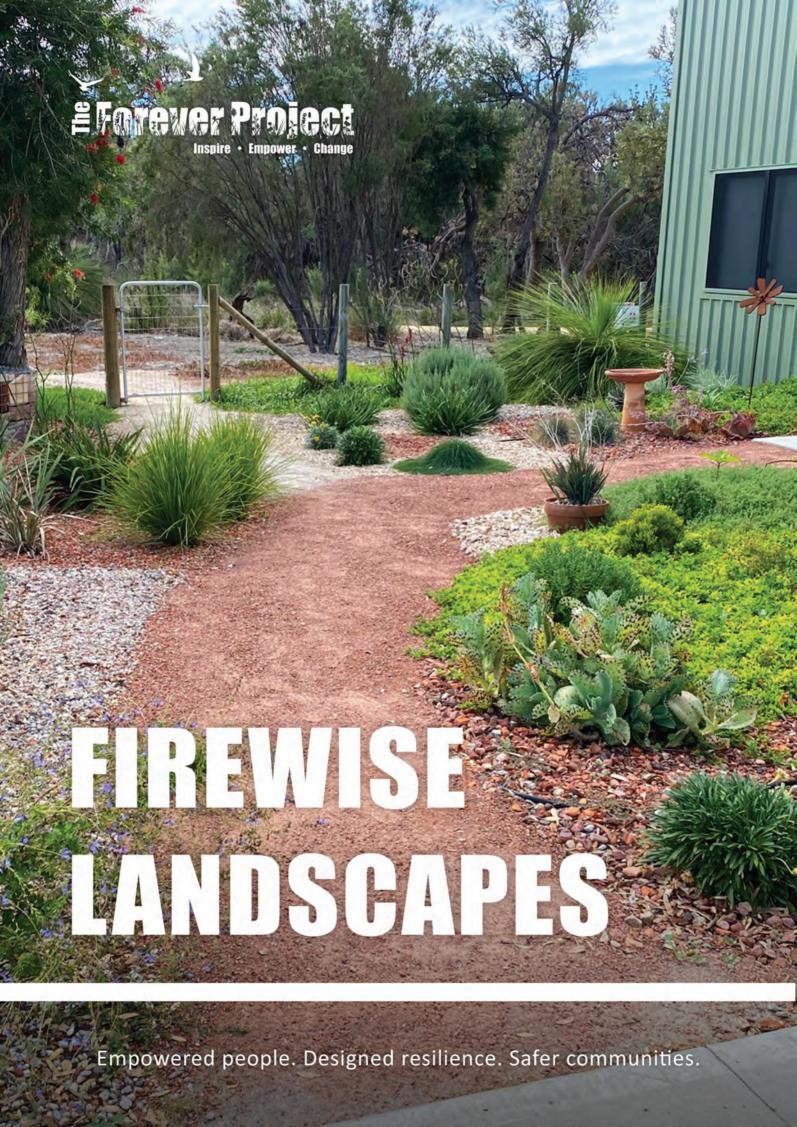

### FIREWISE LANDSCAPES

Climate change projections forecast a quickly drying climate in southwest WA. Fire risk is increasing and as a result, fire resilience and adaption is very likely to be a key management priority for city outskirts and rural areas.

One of the best planning practices to keep us safe in fire-prone settlements is the integration of *FireWise* principles into our landscape design. The Forever Project has pioneered designs and builds beautiful *FireWise* landscapes which effectively resist ember attack and fire creep while maintaining a cool, vegetated landscape.

We design with 5 main principles:

- 1) Fire retardant plants
- 2) Fuel load separation
- 3) Deliberate breaks (i.e. paths, access tracks)
- 4) FireWise mulches
- 5) Fire safe management of existing trees