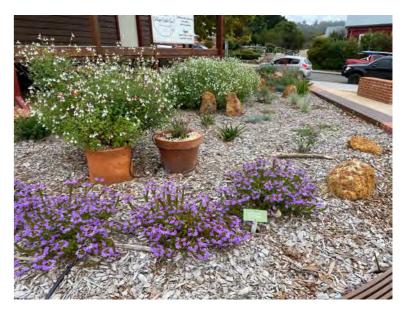

### DENMARK FIREWISE DEMO

Brokered by the Shire of Denmark, DFES and with NDRP funding this integrated program, was designed and delivered by The Forever Project. It featured workshops and bus tours and culminated in the public installation of this high profile FireWise Demo Garden on the main drag in Denmark. The project features FireWise educational signage and fact sheets and has been designed so workshops and tours can be run to educate and empower the community on creating their on FireWise homes and gardens.