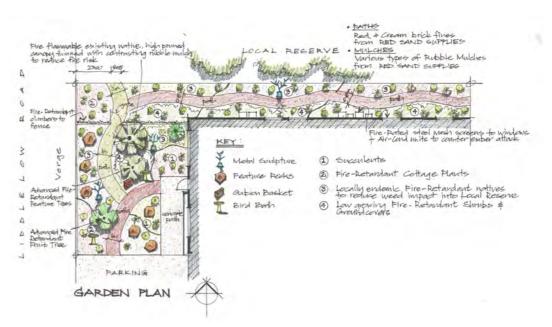

**DEMONSTRATION SITE** 

Firewise Landscape Design Banjup Fire Station.

Firewise Garden Design Principles.

THE PROJECTS

.....

Denmark FireWise Demo 10

Banjup Fire Station 12

Roleystone Hall 14

## BANJUP FIRE STATION

The multi million dollar upgrade of the Banjup Fire Station gave the City of Cockburn the perfect opportunity to engage the Forever Project to design and install WA's first FireWise Demo garden at a Community Fire Station. The landscape features 4 of the most popular garden themes in Australia, all created with FireWise plants and a suite of locally produced recycled construction and demolition waste as the mulch and path mediums. The site includes educational signage and will feature in house proposed training and education activities by The City and DFES. As such it is a world class example of what can be achieved at such an important community asset.