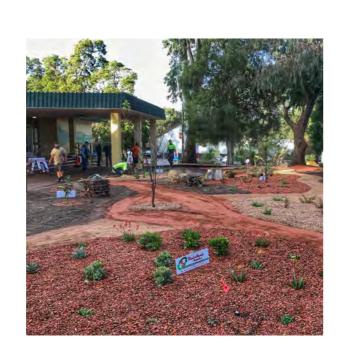

## BANJUP FIRE STATION

The multi million dollar upgrade of the Banjup Fire Station gave the City of Cockburn the perfect opportunity to engage the Forever Project to design and install WA's first FireWise Demo garden at a Community Fire Station. The landscape features 4 of the most popular garden themes in Australia, all created with FireWise plants and a suite of locally produced recycled construction and demolition waste as the mulch and path mediums. The site includes educational signage and will feature in house proposed training and education activities by The City and DFES. As such it is a world class example of what can be achieved at such an important community asset.