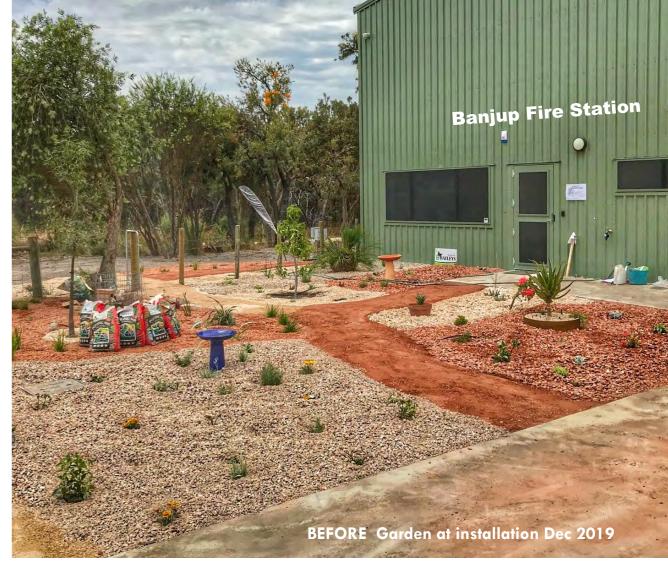

## BANJUP FIRE STATION

The multi million dollar upgrade of the Banjup Fire Station gave the City of Cockburn the perfect opportunity to engage the Forever Project to design and install WA's first FireWise Demo garden at a Community Fire Station. The landscape features 4 of the most popular garden themes in Australia, all created with FireWise plants and a suite of locally produced recycled construction and demolition waste as the mulch and path mediums. The site includes educational signage and will feature in house proposed training and education activities by The City and DFES. As such it is a world class example of what can be achieved at such an important community asset.

After completion...

1 year on...