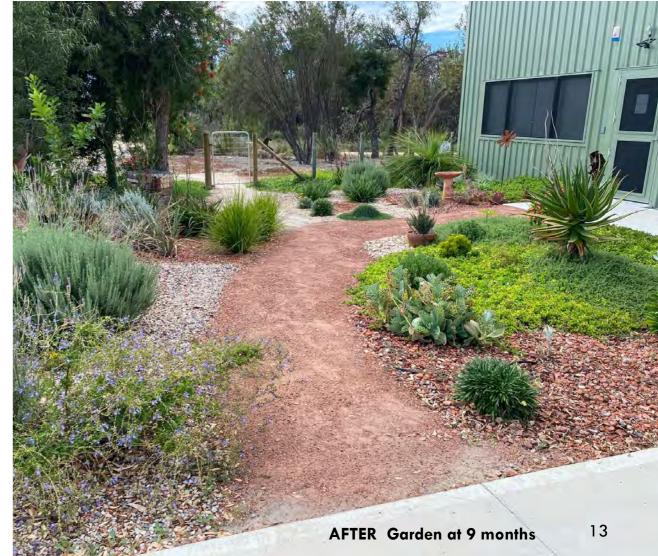

## BANJUP FIRE STATION

The multi million dollar upgrade of the Banjup Fire Station gave the City of Cockburn the perfect opportunity to engage the Forever Project to design and install WA's first FireWise Demo garden at a Community Fire Station. The landscape features 4 of the most popular garden themes in Australia, all created with FireWise plants and a suite of locally produced recycled construction and demolition waste as the mulch and path mediums. The site includes educational signage and will feature in house proposed training and education activities by The City and DFES. As such it is a world class example of what can be achieved at such an important community asset.

After completion...

1 year on...