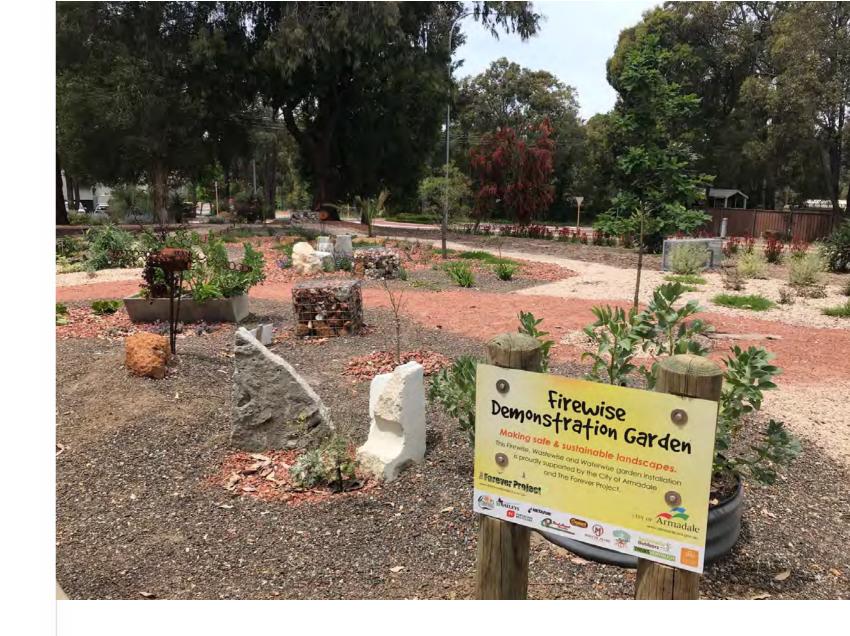

# ROLEYSTONE HALL

The City of Armadale had a grand plan to help its 'at risk' rate payers living in the forested areas of the Armadale hills. After discussions with The Forever Project an innovative program was developed that included a full day FireWise Expo at the local Roleystone hall culminating in the live installation of a demo FireWise garden for the participants. Like all of our FireWise installations we demonstrated how a FireWise landscape, if carefully designed and installed, can be waterwise and wastewise and feature a suite of FireWise components such as metal sculptures, gabion baskets and rockeries. This has proven to be an important educational asset for the locals as they seek to make their homes and gardens more FireWise.