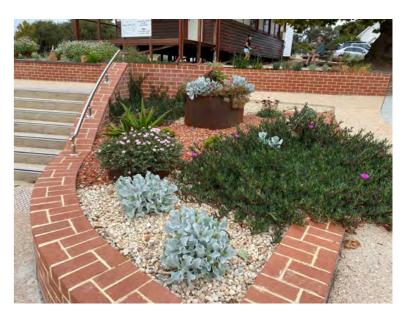

## BANJUP FIRE STATION

The multi million dollar upgrade of the Banjup Fire Station gave the City of Cockburn the perfect opportunity to engage the Forever Project to design and install WA's first FireWise Demo garden at a Community Fire Station. The landscape features 4 of the most popular garden themes in Australia, all created with FireWise plants and a suite of locally produced recycled construction and demolition waste as the mulch and path mediums. The site includes educational signage and will feature in house proposed training and education activities by The City and DFES. As such it is a world class example of what can be achieved at such an important community asset.