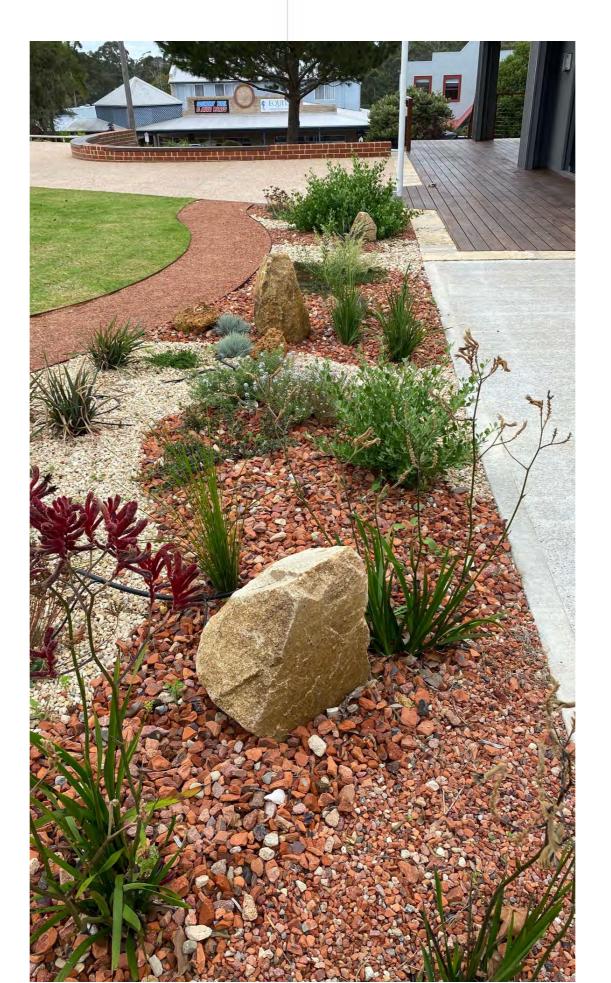

### DENMARK FIREWISE DEMO

Brokered by the Shire of Denmark, DFES and with NDRP funding this integrated program, was designed and delivered by The Forever Project. It featured workshops and bus tours and culminated in the public installation of this high profile FireWise Demo Garden on the main drag in Denmark. The project features FireWise educational signage and fact sheets and has been designed so workshops and tours can be run to educate and empower the community on creating their on FireWise homes and gardens.