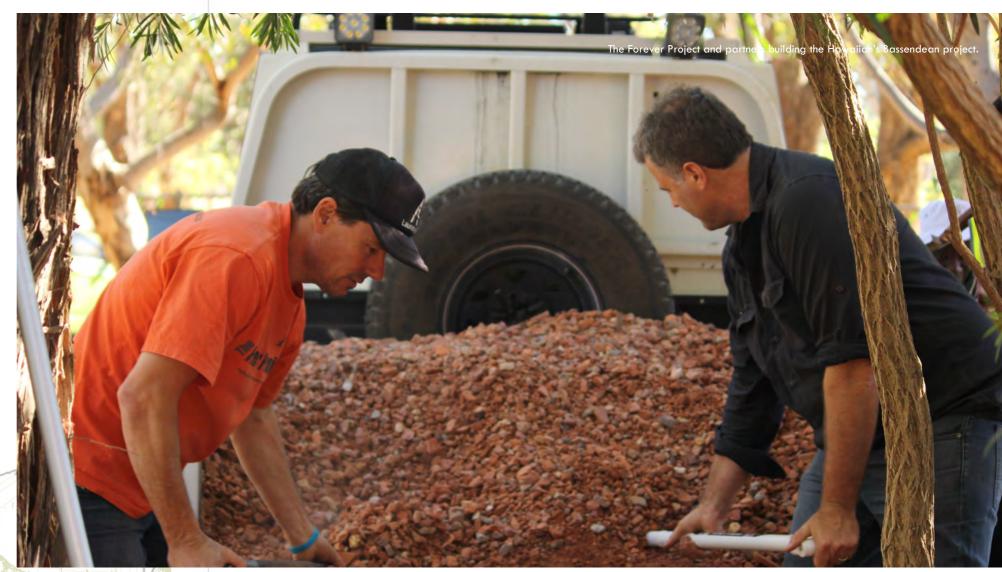

## BANJUP FIRE STATION

The multi million dollar upgrade of the Banjup Fire Station gave the City of Cockburn the perfect opportunity to engage the Forever Project to design and install WA's first FireWise Demo garden at a Community Fire Station. The landscape features 4 of the most popular garden themes in Australia, all created with FireWise plants and a suite of locally produced recycled construction and demolition waste as the mulch and path mediums. The site includes educational signage and will feature in house proposed training and education activities by The City and DFES. As such it is a world class example of what can be achieved at such an important community asset.