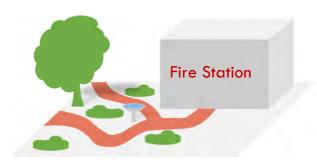

One of the best planning practices to keep us safe in fire-prone settlements is the integration of *FireWise* principles into our landscape design. The Forever Project has pioneered designs and builds beautiful *FireWise* landscapes which effectively resist ember attack and fire creep while maintaining a cool, vegetated landscape.

We design with 5 main principles:

- 1) Fire retardant plants
- 2) Fuel load separation
- 3) Deliberate breaks (i.e. paths, access tracks)
- 4) FireWise mulches
- 5) Fire safe management of existing trees

Our *FireWise* Landscapes can integrate educational signage, on-site demos and educational events and more, to boost learning outcomes for the community and empower community resilience.

**EXISTING** 

FIREWISE DESIGN