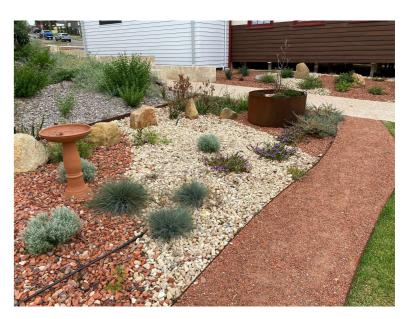

## BANJUP FIRE STATION

The multi million dollar upgrade of the Banjup Fire Station gave the City of Cockburn the perfect opportunity to engage the Forever Project to design and install WA's first FireWise Demo garden at a Community Fire Station. The landscape features 4 of the most popular garden themes in Australia, all created with FireWise plants and a suite of locally produced recycled construction and demolition waste as the mulch and path mediums. The site includes educational signage and will feature in house proposed training and education activities by The City and DFES. As such it is a world class example of what can be achieved at such an important community asset.