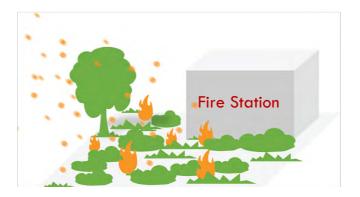

### FIREWISE LANDSCAPES

Climate change projections forecast a quickly drying climate in southwest WA. Fire risk is increasing and as a result, fire resilience and adaption is very likely to be a key management priority for city outskirts and rural areas.

One of the best planning practices to keep us safe in fire-prone settlements is the integration of *FireWise* principles into our landscape design. The Forever Project has pioneered designs and builds beautiful *FireWise* landscapes which effectively resist ember attack and fire creep while maintaining a cool, vegetated landscape.

Our *FireWise* Landscapes can integrate educational signage, on-site demos and educational events and more, to boost learning outcomes for the community and empower community resilience.

**EXISTING** 

FIREWISE DESIGN