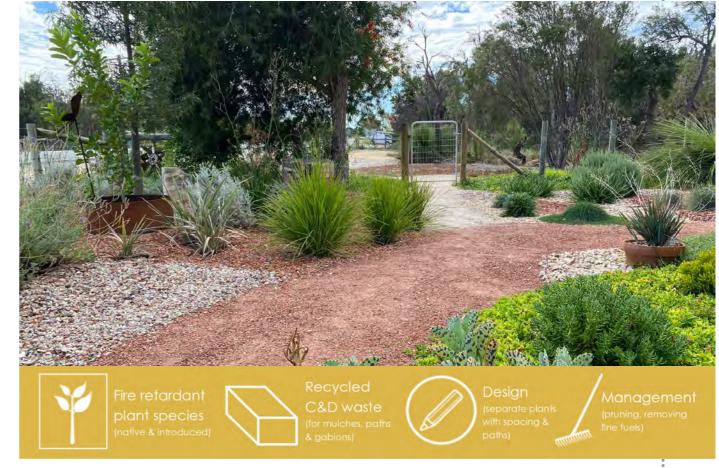

We design with 5 main principles:

- 1) Fire retardant plants
- 2) Fuel load separation
- 3) Deliberate breaks (i.e. paths, access tracks)
- 4) FireWise mulches
- 5) Fire safe management of existing trees

## BANJUP FIRE STATION

The multi million dollar upgrade of the Banjup Fire Station gave the City of Cockburn the perfect opportunity to engage the Forever Project to design and install WA's first FireWise Demo garden at a Community Fire Station. The landscape features 4 of the most popular garden themes in Australia, all created with FireWise plants and a suite of locally produced recycled construction and demolition waste as the mulch and path mediums. The site includes educational signage and will feature in house proposed training and education activities by The City and DFES. As such it is a world class example of what can be achieved at such an important community asset.